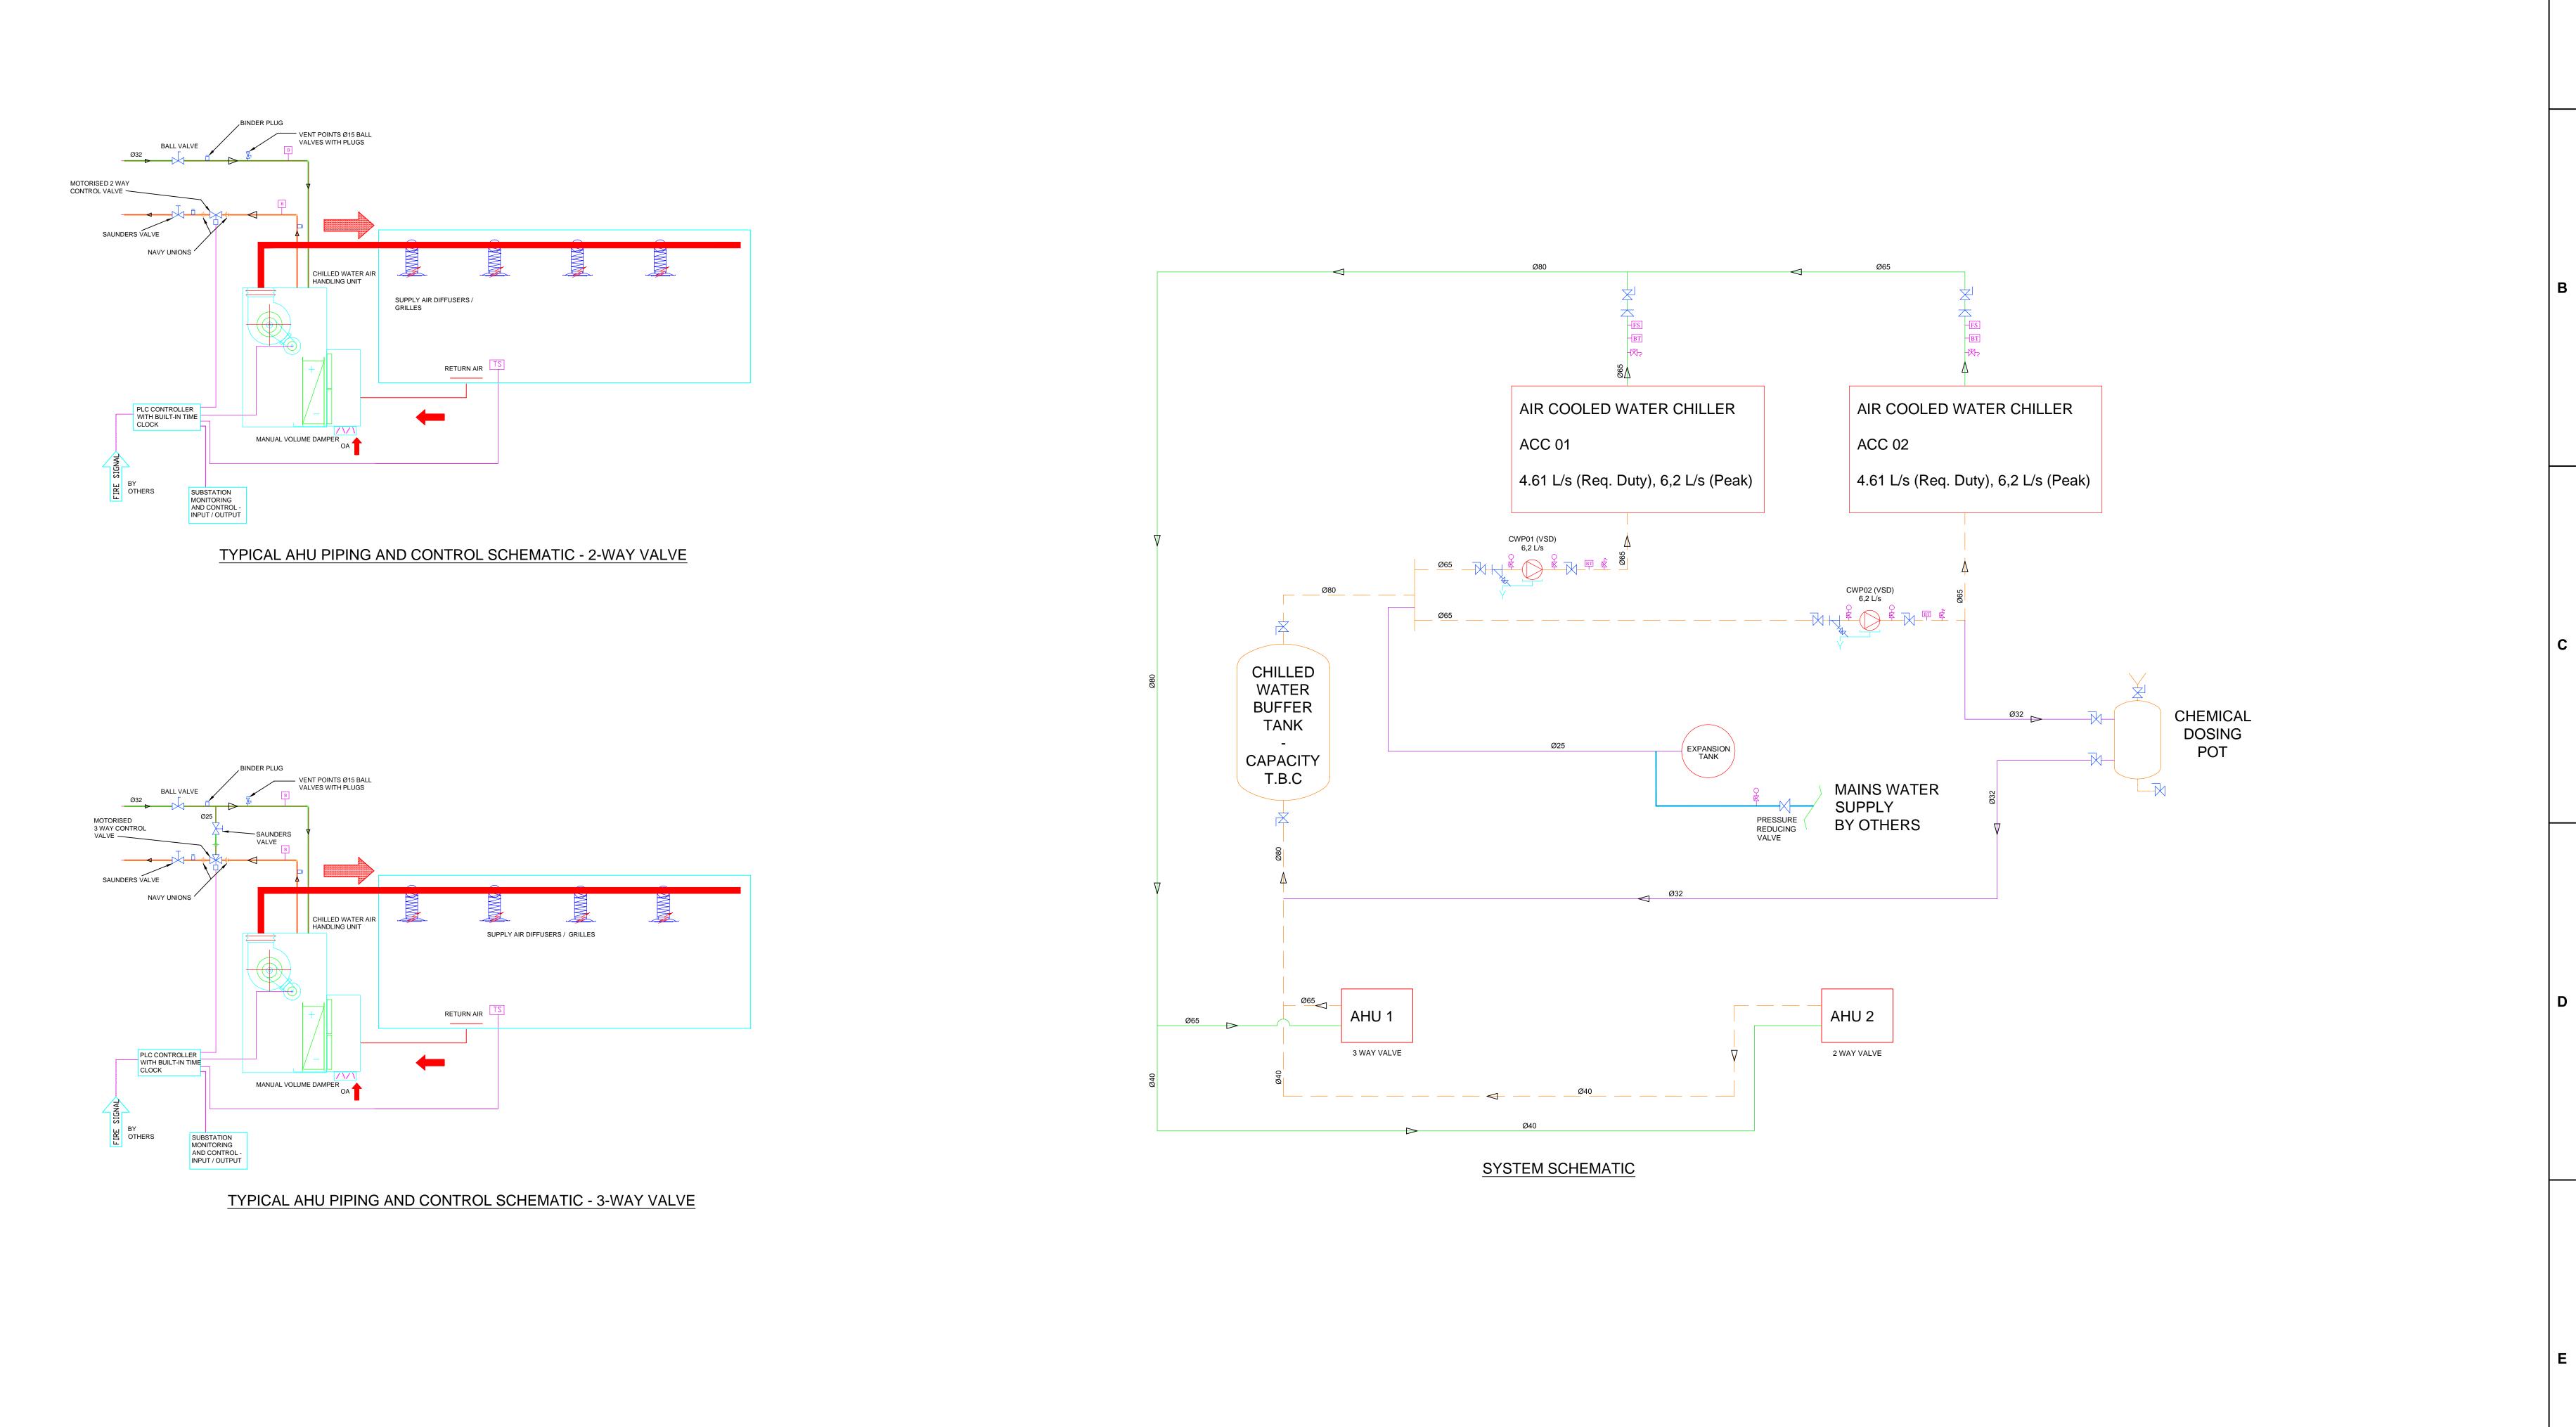

|                                                                        | NOTES  1. DO NOT SCALE DRAWING - ONLY DIMENSIONS SHOWN TO BE USED  2. THE CONTRACTOR SHALL VERIFY ALL CONDITIONS, DIMENSIONS AND LEVELS ON THE SITE AND NOTIFY THE NEC SUPERVISOR OF ANY VARIATIONS BEFORE | AECOM                                                                              |                                                                                                                                       |                                                 | CONTRACTOR/CONSULTITLE NAME SIGN    | TANT         TRANSNET CAPITAL PROJECT           DATE         TITLE         NAME         SIGN         DATE           DRAWN         K.C.         30         05         1           CHECKED         J.J.         30         05         1           DESIGNED         J.J.         30         05         1           CHECKED         A.D.         30         05         1 | TRAISHET CAPITAL FTOJECTS  TRANSNET LTD (TRADING AS TRANSNET CAPITAL PROJECTS): REG. NO. 1990/000900/06  TABLE BAY BUILDING, TYGERBERG PARK,  163 UYS KRIGE DRIVE, PLATTEKLOOF, TEL: 021 940 1999  8001 FAX: 086 677 2455  PORT OF SALDANHA |
|------------------------------------------------------------------------|------------------------------------------------------------------------------------------------------------------------------------------------------------------------------------------------------------|------------------------------------------------------------------------------------|---------------------------------------------------------------------------------------------------------------------------------------|-------------------------------------------------|-------------------------------------|----------------------------------------------------------------------------------------------------------------------------------------------------------------------------------------------------------------------------------------------------------------------------------------------------------------------------------------------------------------------|---------------------------------------------------------------------------------------------------------------------------------------------------------------------------------------------------------------------------------------------|
|                                                                        | CONSTRUCTION.                                                                                                                                                                                              | CAPE TOWN OFFICE  WATERSIDE PLACE, SOUTH GATE  TYGER WATERFRONT  CARL CRONJE DRIVE |                                                                                                                                       | 7                                               | OPERATING DIVISION ITLE NAME SIGN I | DATE                                                                                                                                                                                                                                                                                                                                                                 | IRON ORE TIPPLER 3 PROJECT BULK POWER UPGRADE:                                                                                                                                                                                              |
| 1924701-2-510-M-GA-0031 SUBSTATION N - HVAC GENERAL ARRANGEMENT LAYOUT |                                                                                                                                                                                                            | TEL: +27 (0)21 950 7500<br>FAX: +27 (0)21 950 7502<br>REG. No. 1966/006628/07      | 0 ISSUED FOR CONSTRUCTION O DESCRIPTION                                                                                               | KC                                              |                                     | PR.ENG./PR.TECH./PR.ARCH  NAME ANDREW DALLY DATE  SIGNATURE 30 05 1                                                                                                                                                                                                                                                                                                  | CHILLED WATER SCHEMATIC                                                                                                                                                                                                                     |
| REFERENCE DRAWINGS                                                     |                                                                                                                                                                                                            |                                                                                    | This Document including all design and information therein is Co Copyright and all other rights are reserveed by Transnet. This Docum | Confidential Intellectual Property of Transnet. |                                     | REG. NUMBER 9170004  SCALE N.T.S.                                                                                                                                                                                                                                                                                                                                    | PROJECT NUMBER   OD   FBS   DIS   TYPE   DRAWING NO.   SHEET   REV   ID     O   O   O   O   O   O   O   O   O                                                                                                                               |