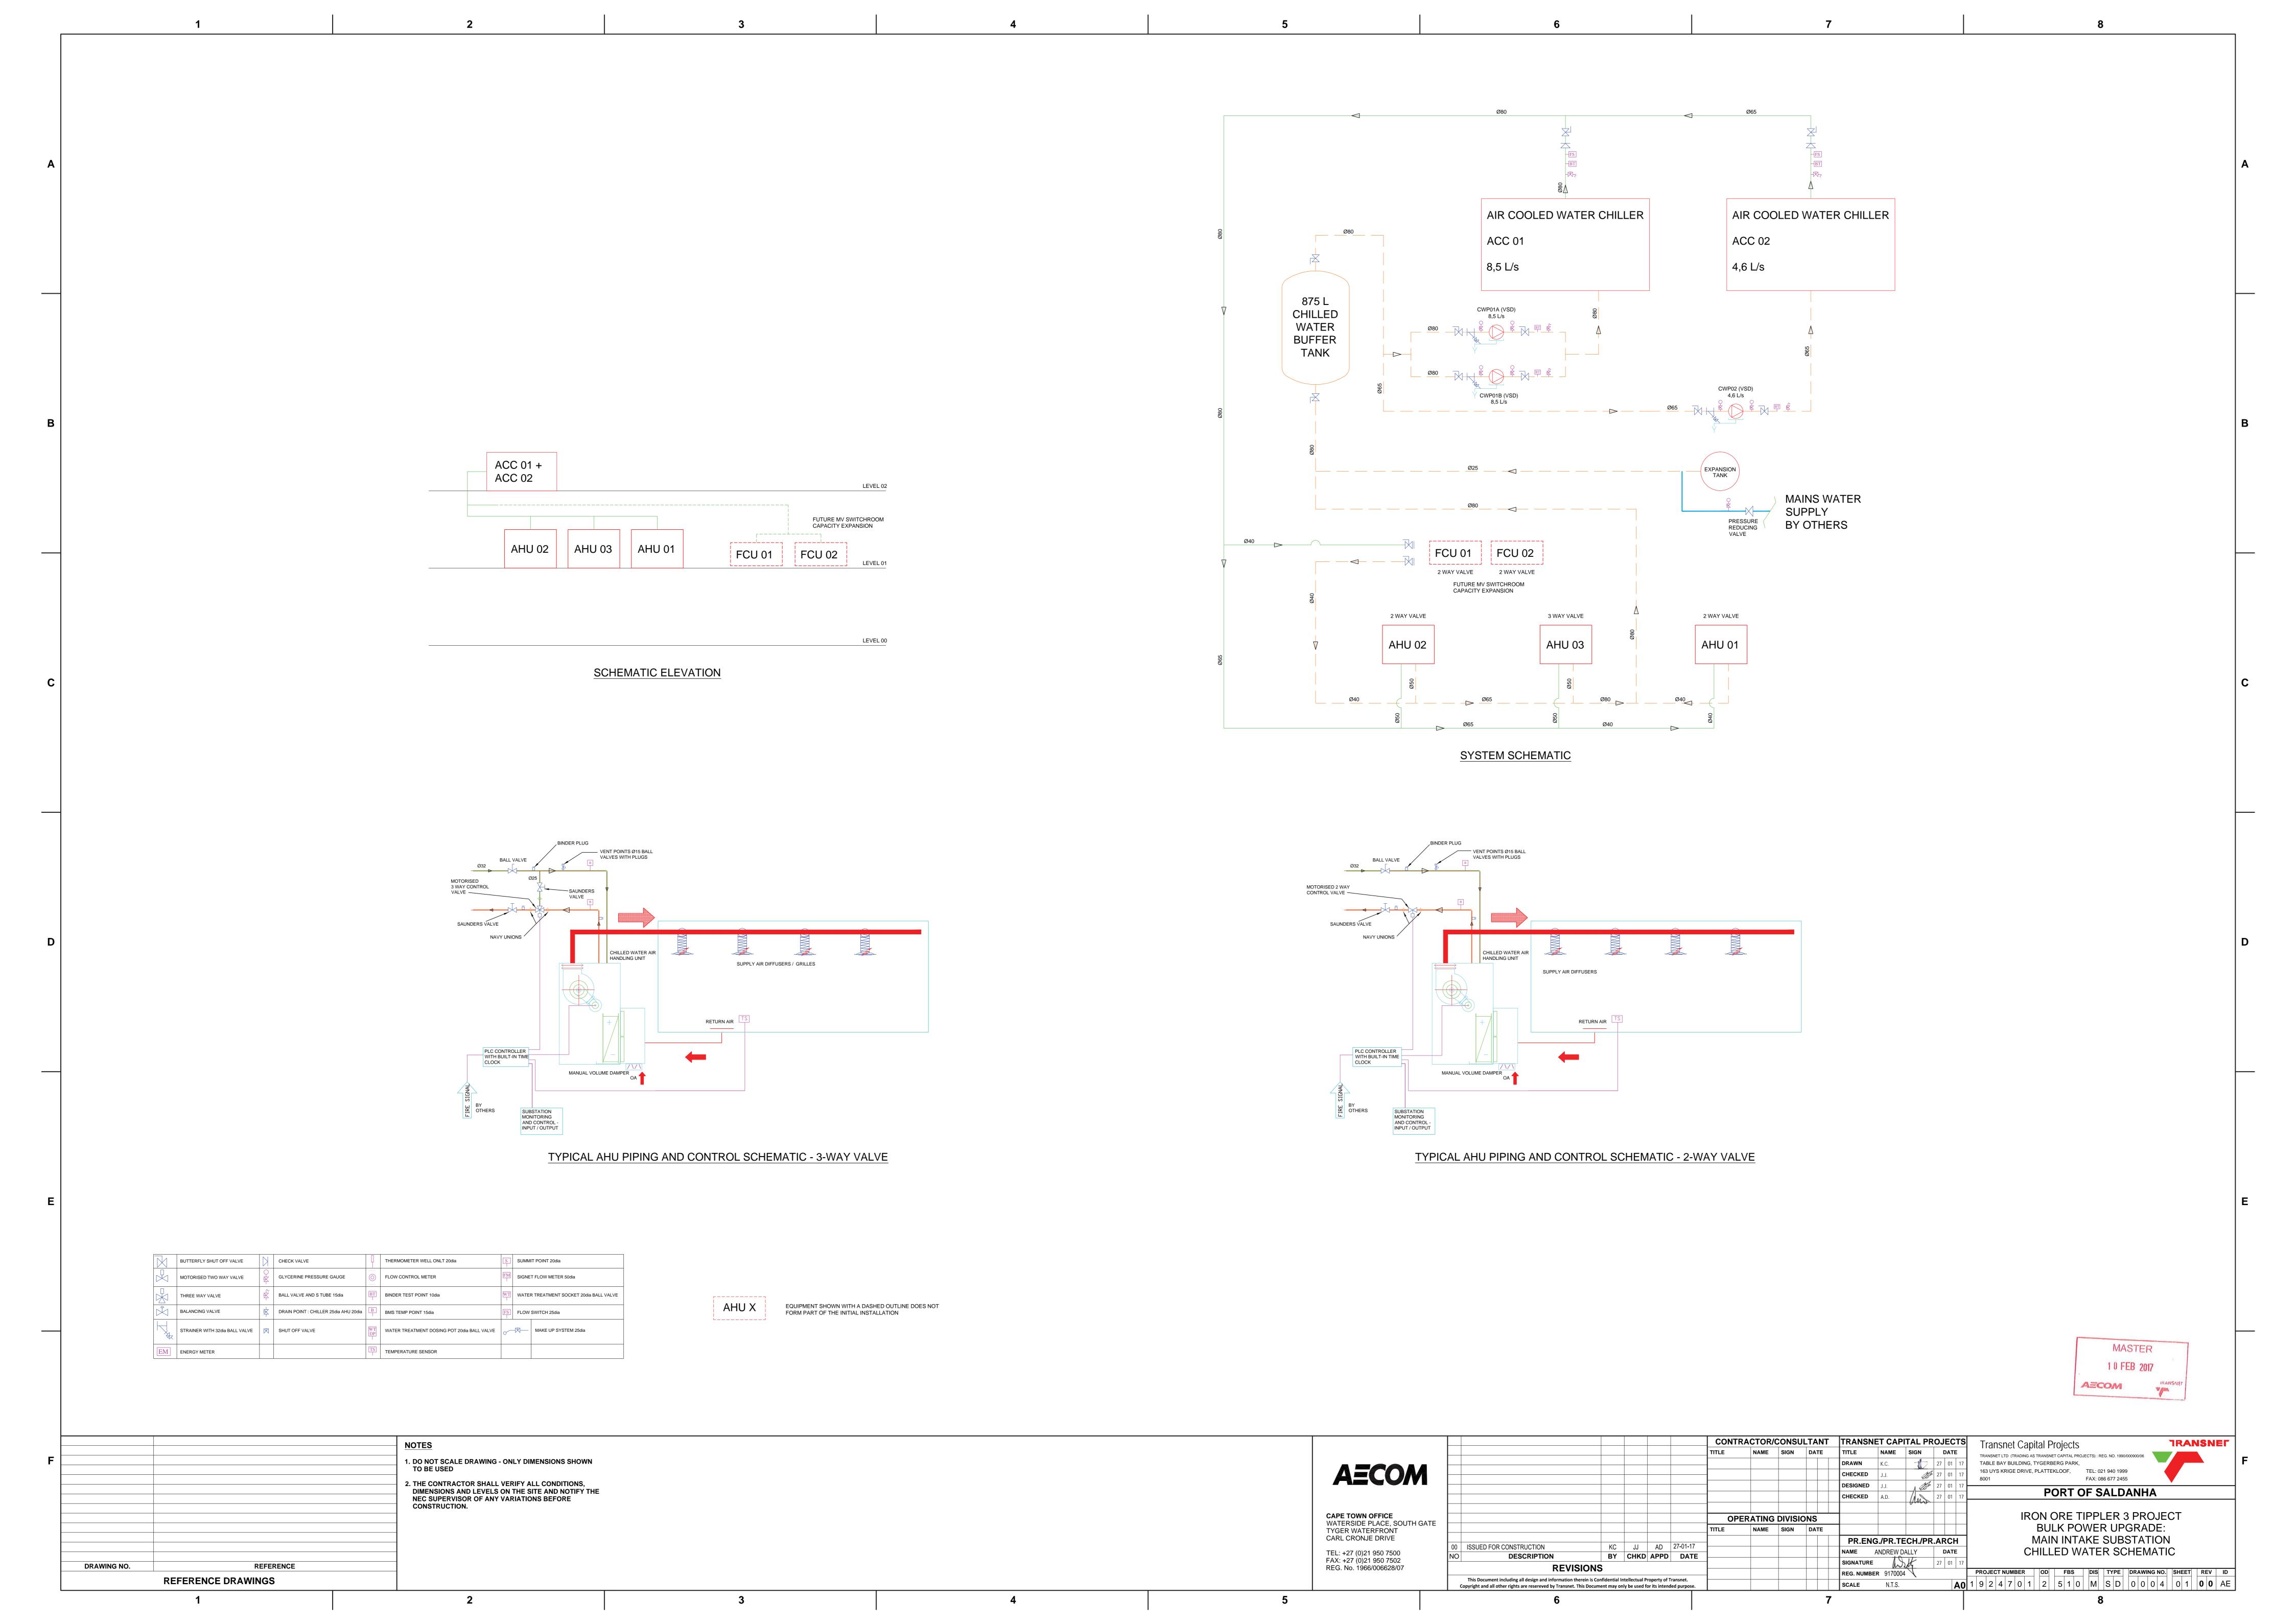

|                                                                        | NOTES  1. DO NOT SCALE DRAWING - ONLY DIMENSIONS SHOWN TO BE USED  2. THE CONTRACTOR SHALL VERIFY ALL CONDITIONS, DIMENSIONS AND LEVELS ON THE SITE AND NOTIFY THE NEC SUPERVISOR OF ANY VARIATIONS BEFORE | AECOM                                                                              |                                                                                                                                       |                                                 | CONTRACTOR/CONSULTITLE NAME SIGN    | TANT         TRANSNET CAPITAL PROJECT           DATE         TITLE         NAME         SIGN         DATE           DRAWN         K.C.         30         05         1           CHECKED         J.J.         30         05         1           DESIGNED         J.J.         30         05         1           CHECKED         A.D.         30         05         1 | TRAISHET CAPITAL FTOJECTS  TRANSNET LTD (TRADING AS TRANSNET CAPITAL PROJECTS): REG. NO. 1990/000900/06  TABLE BAY BUILDING, TYGERBERG PARK,  163 UYS KRIGE DRIVE, PLATTEKLOOF, TEL: 021 940 1999  8001 FAX: 086 677 2455  PORT OF SALDANHA |
|------------------------------------------------------------------------|------------------------------------------------------------------------------------------------------------------------------------------------------------------------------------------------------------|------------------------------------------------------------------------------------|---------------------------------------------------------------------------------------------------------------------------------------|-------------------------------------------------|-------------------------------------|----------------------------------------------------------------------------------------------------------------------------------------------------------------------------------------------------------------------------------------------------------------------------------------------------------------------------------------------------------------------|---------------------------------------------------------------------------------------------------------------------------------------------------------------------------------------------------------------------------------------------|
|                                                                        | CONSTRUCTION.                                                                                                                                                                                              | CAPE TOWN OFFICE  WATERSIDE PLACE, SOUTH GATE  TYGER WATERFRONT  CARL CRONJE DRIVE |                                                                                                                                       | 7                                               | OPERATING DIVISION ITLE NAME SIGN I | DATE                                                                                                                                                                                                                                                                                                                                                                 | IRON ORE TIPPLER 3 PROJECT BULK POWER UPGRADE:                                                                                                                                                                                              |
| 1924701-2-510-M-GA-0031 SUBSTATION N - HVAC GENERAL ARRANGEMENT LAYOUT |                                                                                                                                                                                                            | TEL: +27 (0)21 950 7500<br>FAX: +27 (0)21 950 7502<br>REG. No. 1966/006628/07      | 0 ISSUED FOR CONSTRUCTION O DESCRIPTION                                                                                               | KC                                              |                                     | PR.ENG./PR.TECH./PR.ARCH  NAME ANDREW DALLY DATE  SIGNATURE 30 05 1                                                                                                                                                                                                                                                                                                  | CHILLED WATER SCHEMATIC                                                                                                                                                                                                                     |
| REFERENCE DRAWINGS                                                     |                                                                                                                                                                                                            |                                                                                    | This Document including all design and information therein is Co Copyright and all other rights are reserveed by Transnet. This Docum | Confidential Intellectual Property of Transnet. |                                     | REG. NUMBER 9170004  SCALE N.T.S.                                                                                                                                                                                                                                                                                                                                    | PROJECT NUMBER   OD   FBS   DIS   TYPE   DRAWING NO.   SHEET   REV   ID     O   O   O   O   O   O   O   O   O                                                                                                                               |