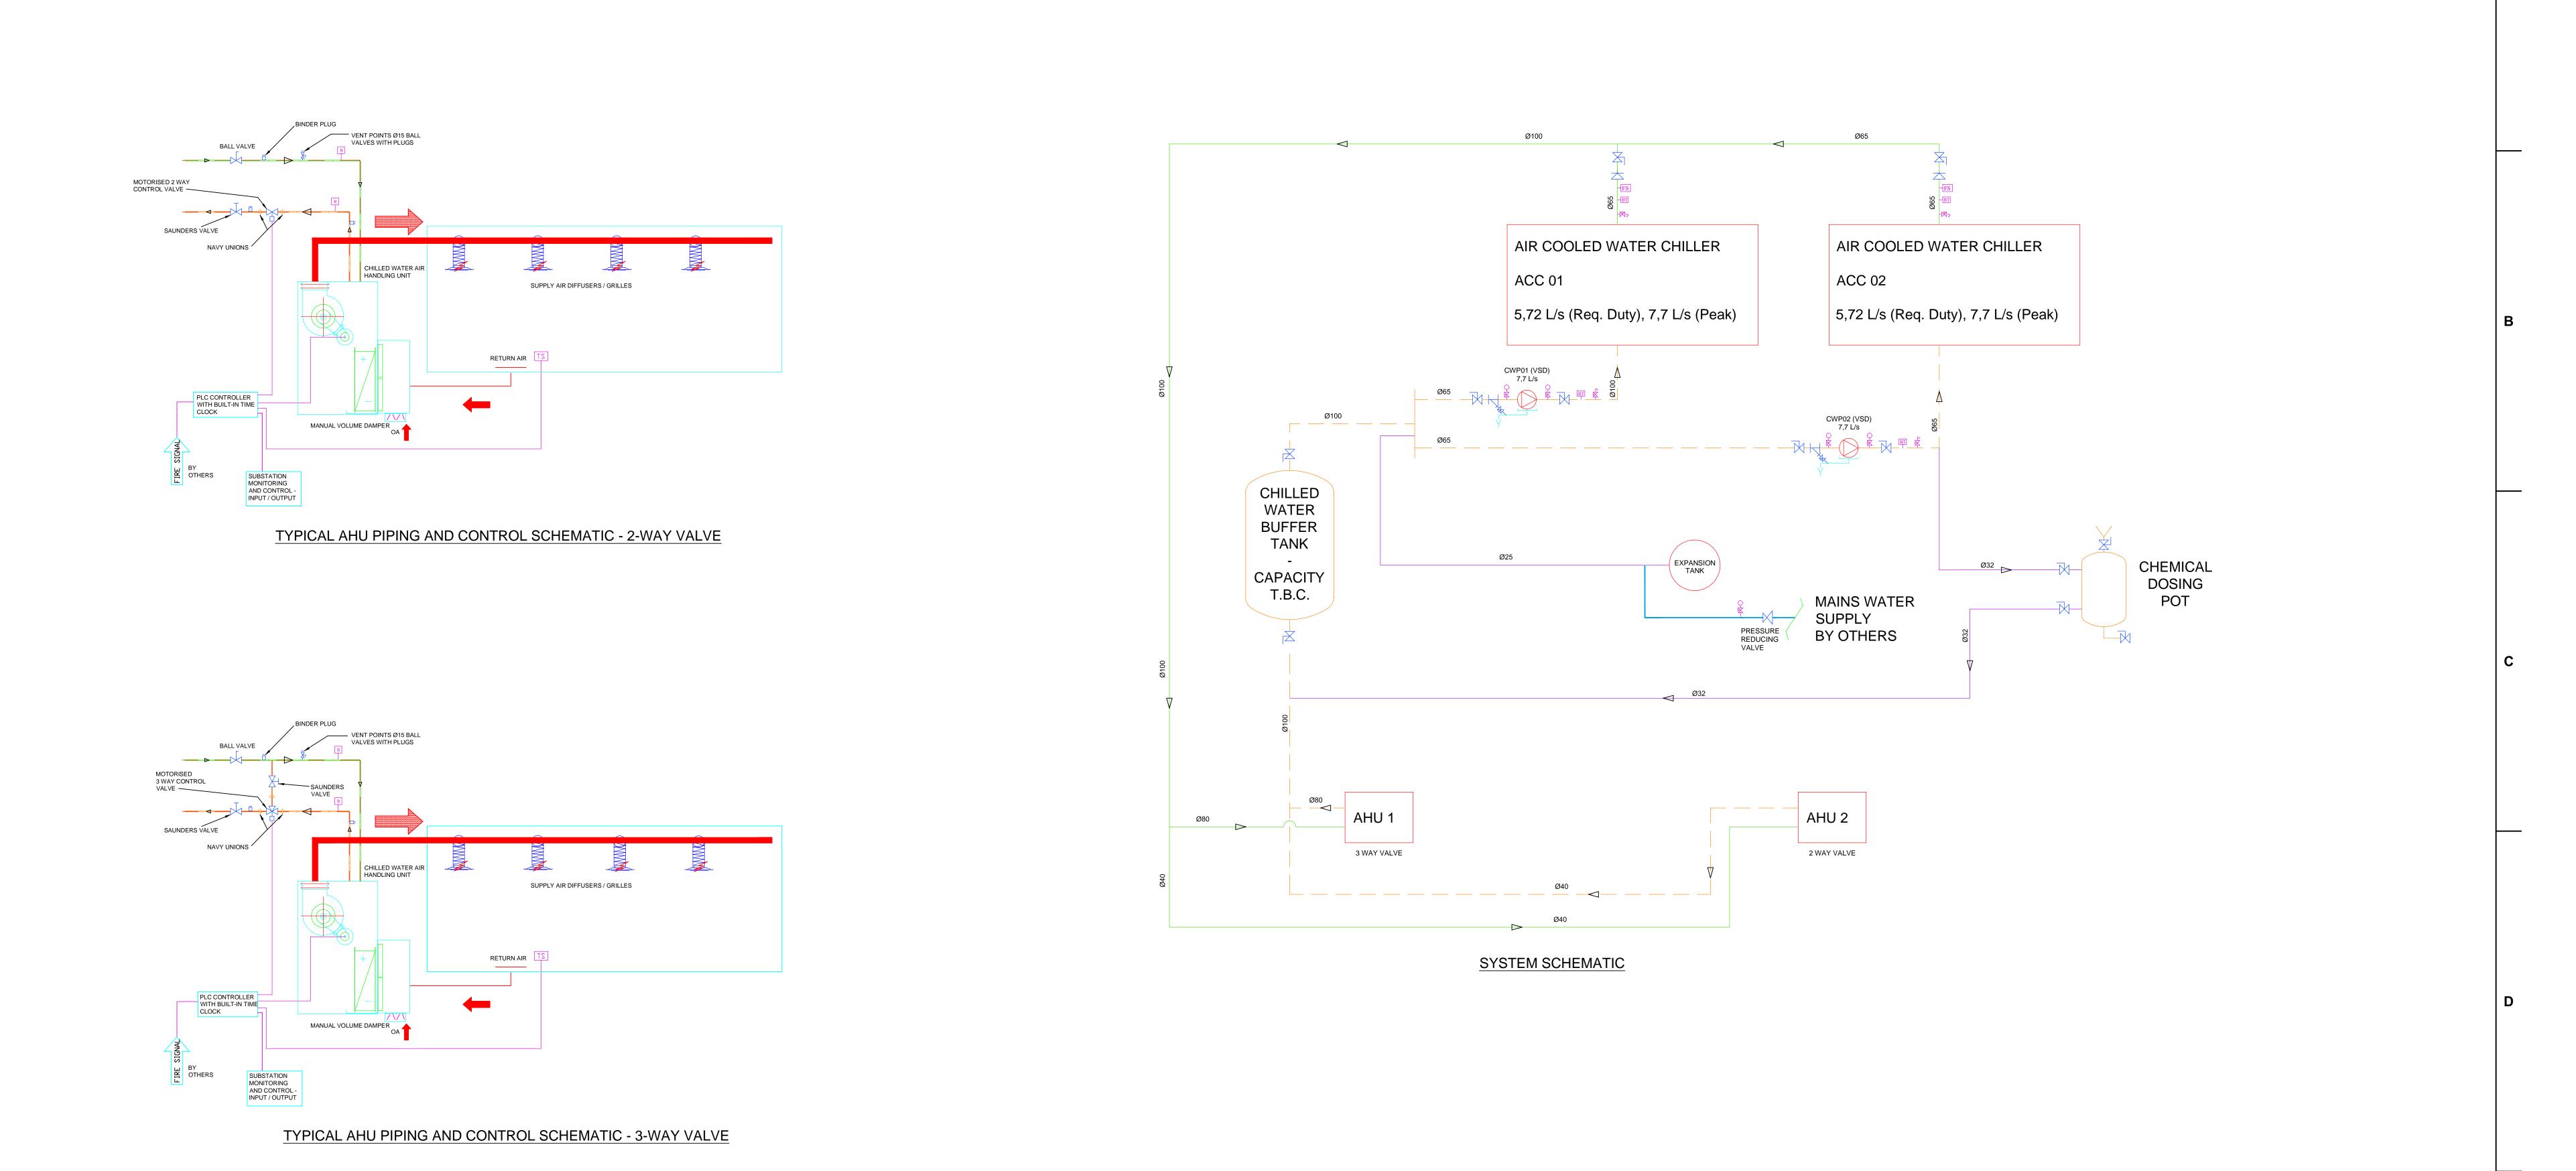

|                                                                        | NOTES  1. DO NOT SCALE DRAWING - ONLY DIMENSIONS SHOWN TO BE USED  2. THE CONTRACTOR SHALL VERIFY ALL CONDITIONS, DIMENSIONS AND LEVELS ON THE SITE AND NOTIFY THE NEC SUPERVISOR OF ANY VARIATIONS BEFORE | AECOM                                                                              |                                                                                                                                       |                                                 | CONTRACTOR/CONSULTITLE NAME SIGN    | TANT         TRANSNET CAPITAL PROJECT           DATE         TITLE         NAME         SIGN         DATE           DRAWN         K.C.         30         05         1           CHECKED         J.J.         30         05         1           DESIGNED         J.J.         30         05         1           CHECKED         A.D.         30         05         1 | TRAISHET CAPITAL FTOJECTS  TRANSNET LTD (TRADING AS TRANSNET CAPITAL PROJECTS): REG. NO. 1990/000900/06  TABLE BAY BUILDING, TYGERBERG PARK,  163 UYS KRIGE DRIVE, PLATTEKLOOF, TEL: 021 940 1999  8001 FAX: 086 677 2455  PORT OF SALDANHA |
|------------------------------------------------------------------------|------------------------------------------------------------------------------------------------------------------------------------------------------------------------------------------------------------|------------------------------------------------------------------------------------|---------------------------------------------------------------------------------------------------------------------------------------|-------------------------------------------------|-------------------------------------|----------------------------------------------------------------------------------------------------------------------------------------------------------------------------------------------------------------------------------------------------------------------------------------------------------------------------------------------------------------------|---------------------------------------------------------------------------------------------------------------------------------------------------------------------------------------------------------------------------------------------|
|                                                                        | CONSTRUCTION.                                                                                                                                                                                              | CAPE TOWN OFFICE  WATERSIDE PLACE, SOUTH GATE  TYGER WATERFRONT  CARL CRONJE DRIVE |                                                                                                                                       | 7                                               | OPERATING DIVISION ITLE NAME SIGN I | DATE                                                                                                                                                                                                                                                                                                                                                                 | IRON ORE TIPPLER 3 PROJECT BULK POWER UPGRADE:                                                                                                                                                                                              |
| 1924701-2-510-M-GA-0031 SUBSTATION N - HVAC GENERAL ARRANGEMENT LAYOUT |                                                                                                                                                                                                            | TEL: +27 (0)21 950 7500<br>FAX: +27 (0)21 950 7502<br>REG. No. 1966/006628/07      | 0 ISSUED FOR CONSTRUCTION O DESCRIPTION                                                                                               | KC                                              |                                     | PR.ENG./PR.TECH./PR.ARCH  NAME ANDREW DALLY DATE  SIGNATURE 30 05 1                                                                                                                                                                                                                                                                                                  | CHILLED WATER SCHEMATIC                                                                                                                                                                                                                     |
| REFERENCE DRAWINGS                                                     |                                                                                                                                                                                                            |                                                                                    | This Document including all design and information therein is Co Copyright and all other rights are reserveed by Transnet. This Docum | Confidential Intellectual Property of Transnet. |                                     | REG. NUMBER 9170004  SCALE N.T.S.                                                                                                                                                                                                                                                                                                                                    | PROJECT NUMBER   OD   FBS   DIS   TYPE   DRAWING NO.   SHEET   REV   ID     O   O   O   O   O   O   O   O   O                                                                                                                               |